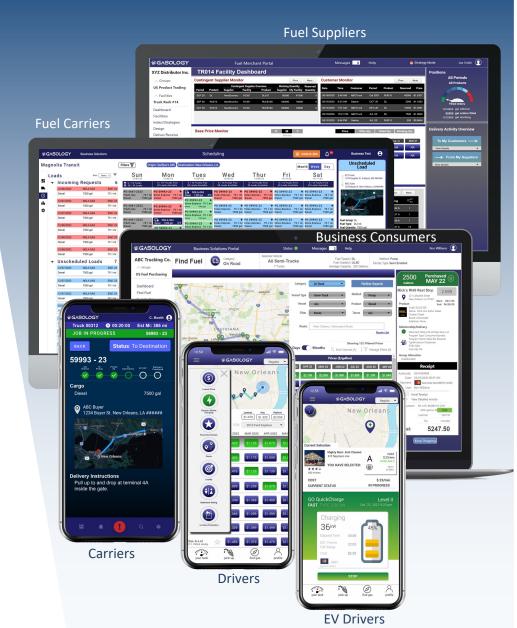

## AND EXPAND WITH DISRUPTIVE INNOVATION.

Gasology is the **FASTEST-GROWING**, independent platform connecting the **ENTIRE MOTOR FUEL SUPPLY CHAIN** with a seamless, 100% online marketplace.

#### **GASOLOGY IS:**

- Easy to use
- Real-time everything
- One-click transactions
- Built for every fuel
- Built for every time period
- Completely customizable
- Delivered, picked up (and even at the pump)
- Refining to Consumer (and everyone in between)
- Built by energy/technology experts

**GASOLOGY IS ONLINE MOTOR FUEL.** 