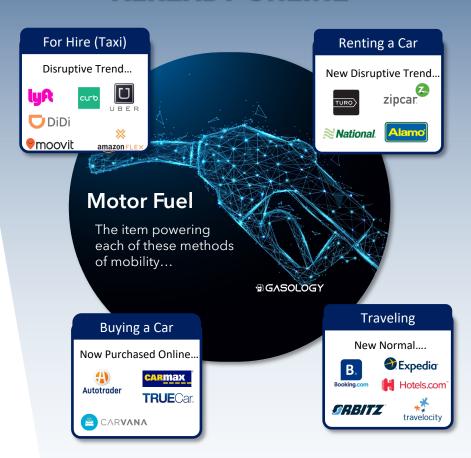

| ×                              | ×                   |

KEEP WHAT YOU HAVE NOW...WE ENJOY MUSEUM TOURS.

### **THINK NOW**

## BEFORE OTHERS CAPTURE YOUR FUTURE.

Gasology is the **FUTURE** of motor fuel, connecting the **ENTIRE SUPPLY CHAIN** and **EVERY FUEL** type on one, seamless, powerful marketplace.

...and **YOUR** Suppliers and Customers are going to invite you to join.

### **READY TO GET STARTED WITH GASOLOGY?**

Simple. Easy. Free. Discover what many fuel suppliers don't want you to see... Simply click to join and start experiencing more choice and control. Need help? Our expert team of Gasologists are committed to helping you start fueling your future.

TO JOIN, SCHEDULE A DEMO OR LEARN MORE, VISIT www.gasology.com AND CLICK "SIGN UP."

## YOUR CUSTOMERS ARE ALREADY ONLINE



**GASOLOGY IS ONLINE MOTOR FUEL.** 



### **⊕GASOLOGY**

### FUELING THE FUTURE OF MOBILITY

**FUEL SUPPLIER OVERVIEW** 









**JUNE 2022**