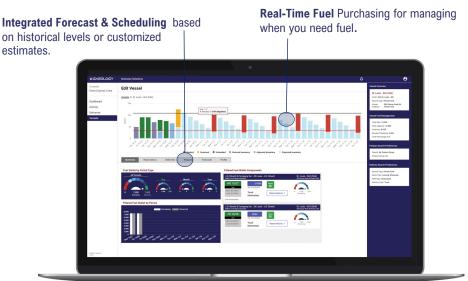

### **BUILT FOR FUEL INVENTORY MANAGEMENT**

Gasology combines real-time inventory data and historical data analytics with the best interactive forecasting, purchasing and delivery scheduling tools ever imagined.

### **REAL-TIME EVERYTHING**

Gasology provides the power to search for and compare one-click offers, schedule deliveries, manage your inventories and discover new choices in real-time.

**SHOP & COMPARE** prices from all your current AND NEW suppliers in one place.