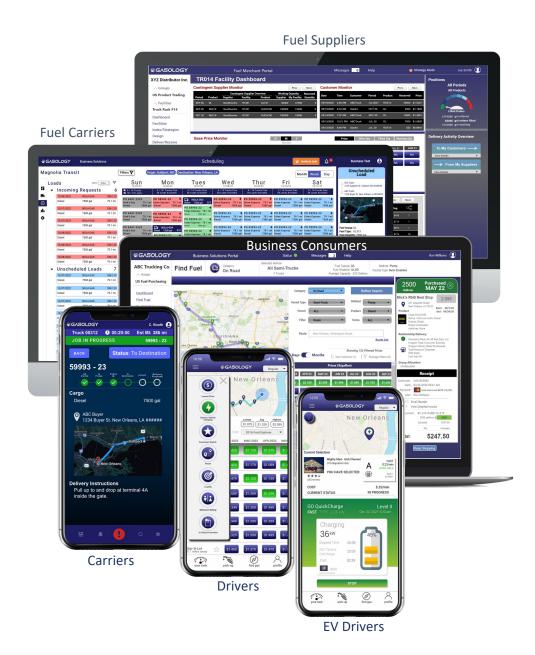

# **EMERGENCY USE POWER TOOLS OF MOTOR FUEL**

Gasology is the fastest-growing, independent motor fuel marketplace and has been onboarding the bulk motor fuel players (refineries, wholesalers, distributors, gas stations, truck stops and fleets) on the platform at a national level.

**Buyers**: Real-time discovery of fuel availability, choices & transparency.

**Sellers:** Expands access to customers (new & existing) to provide real-time availability, price discovery, and transparency 100% online.

**Regulators/community**: Real-time motor fuel supply availability and pricing. Real-time buyer demand, orders and requirements. Ability to coordinate distribution logistics, remove bottlenecks and expand resources to reduce shortages and demand challenges.

# BUILT FOR THE ENTIRE MOTOR FUEL SUPPLY CHAIN

Refineries

Truck stops

Fleets

Marine

Wholesalers/ Distributors

Gas Stations

Aviation