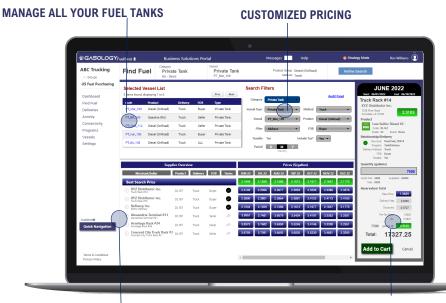

### **REAL-TIME EVERYTHING**

Gasology provides the power to search for and compare one-click offers, schedule deliveries, manage your inventories and discover new choices in real-time.

**SHOP & COMPARE** prices from all your current AND NEW suppliers in one place.

**ONE CLICK** and your fuel will be delivered to you.

5