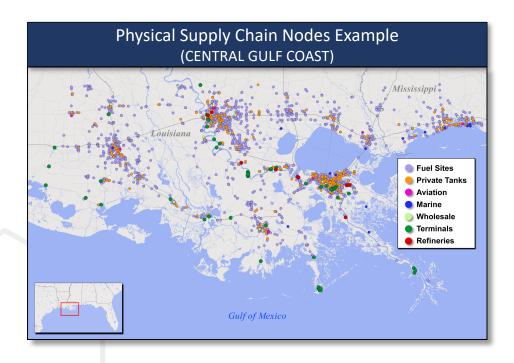

# RESILIENCY = REAL-TIME ENTIRE SUPPLY CHAIN CONNECTIVITY

Gasology is ONLINE MOTOR FUEL and was built to connect the entire motor fuel supply chain on one seamless marketplace platform. Built to provide buyers with more choice & control, Gasology also can be very instrumental in facilitating RESILIENCY to understand where fuel inventories exist, and fuel outages and demand changes have occurred...all in real-time. We want to help.

# DELIVERING TRANSPARENCY OF SUPPLY, DEMAND & PRICING

Imagine the technology that delivers the availability of motor fuel supply locations and demand locations at every tier in order to identify the most effective way to reestablish a pre-disaster motor fuel supply chain. Gasology's innovative tools and interconnectivity create resilience within the motor fuel supply chain allowing for rapid restoration in the event of any catastrophic incident.

# BUILT FOR THE ENTIRE MOTOR FUEL SUPPLY CHAIN

Refineries

Truck stops

Fleets

Marine

Wholesalers/ Distributors

Gas Stations

Aviation